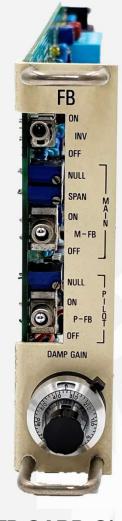

## **FB CARD ASSY**

## **Part & Function**

| INV ON/OFF | Switch On: inversion of SIG IN polarity                            |
|------------|--------------------------------------------------------------------|
| MAIN NULL  | Zero-point adjustment of Main Valve                                |
| MAIN SPAN  | Full stroke (span) adjustment of Main<br>Valve                     |
| M-FB       | Switching of the spool displacement feed back signal of Main Valve |
| PILOT NULL | Zero-point adjustment of Pilot Valve                               |
| P-FB       | Switching of the spool displacement feedback signal of Pilot Valve |
| DAMP GAIN  | Gain of the spool velocity feedback signal of Pilot Valve          |
|            |                                                                    |